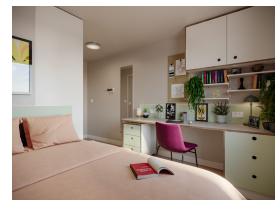

Stafford House have our own block within the residence, so students will be sharing their space with other Stafford House Lions. Each flat is made up of six en-suite bedrooms with a communal kitchen/lounge area for students to cook and socialise in. Students can enjoy a range of communal social spaces, including a games room, cinema room, a library and dedicated study spaces.