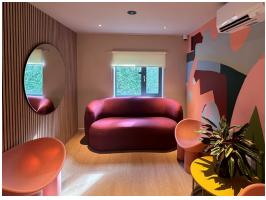

Stafford House have our own block within the residence, so students will be sharing their space with other Stafford House Lions. Each flat is made up of six en-suite bedrooms with a communal kitchen/lounge area for students to cook and socialise in. Students can enjoy a range of communal social spaces, including a games room, cinema room, a library and dedicated study spaces.