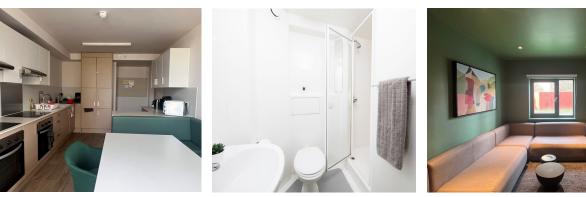

Stafford House have our own block within the residence, so students will be sharing their space with other Stafford House Lions. Each flat is made up of six en-suite bedrooms with a communal kitchen/lounge area for students to cook and socialise in. Students can enjoy a range of communal social spaces, including a games room, cinema room, a library and dedicated study spaces.