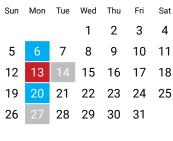

2025 Start Dates (Onsite)

#### JANUARY Sun Mon Tue Wed Thu 2

|    |    |    |    | -  | 0  | •  |
|----|----|----|----|----|----|----|
| 5  | 6  | 7  | 8  | 9  | 10 | 11 |
| 12 | 13 | 14 | 15 | 16 | 17 | 18 |
| 19 | 20 | 21 | 22 | 23 | 24 | 25 |
| 26 | 27 | 28 | 29 | 30 | 31 |    |
|    |    |    |    |    |    |    |