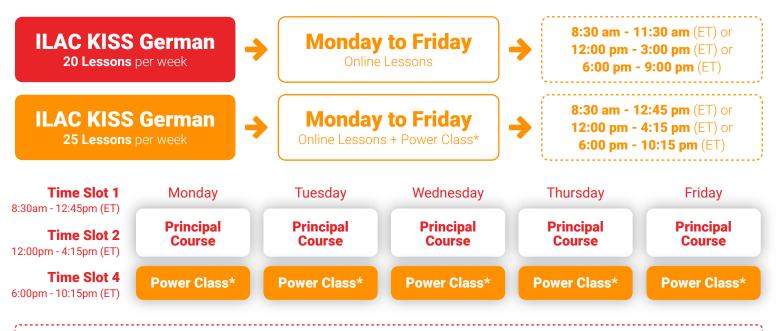

#### **Levels & Duration**

- A1: (minimum 8 weeks; 20 lessons per week)
- A2: (minimum 8 weeks; 20 lessons per week)
- B1: (minimum 8 weeks; 20 lessons per week)
- B1+: (minimum 8 weeks; 20 lessons per week)
- B2: (minimum 8 weeks; 20 lessons per week)

Must book minimum of 4 weeks to qualify.

| COURSE LENGTH                 | 8 weeks minimum     | Coming Soon!          |
|-------------------------------|---------------------|---------------------|---------------------|---------------------|---------------------|-----------------------|
| German KISS<br>Language Level | A1                  | A2                  | B1                  | B1+                 | B2                  | C1 Level<br>Exam Prep |
|                               | 20 lessons per week |                       |