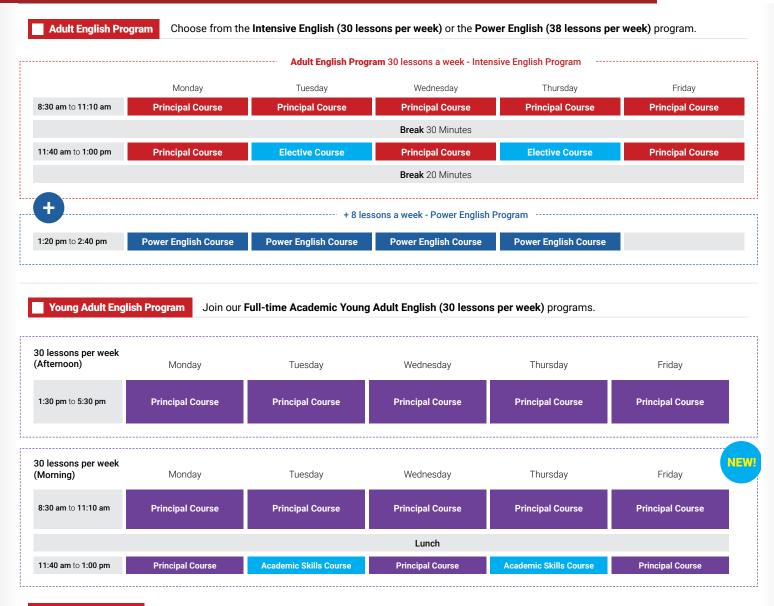

#### ILAC CANADA Onsite English Programs

#### Available ILAC Programs:

1200

Visit our website at www.ilac.com for full details on our programs, electives and courses!

Prices & Fees

All program prices are weekly and in Canadian dollars.

|                              | 1                | <b>5%</b> off!       | 15             | % off!            |
|------------------------------|------------------|----------------------|----------------|-------------------|
| Adult English Programs (18+) | Intensive Englis | sh (30 lessons/week) | Power English  | (38 lessons/week) |
| Program Duration             | Brochure Price   | New Price            | Brochure Price | New Price         |
| 1 - 10 Weeks                 | \$415            | \$353                | \$465          | \$396             |
| 11 - 21 Weeks                | \$410            | \$349                | \$460          | \$391             |
| 22 - 32 Weeks                | \$390            | \$332                | \$445          | \$3 <b>7</b> 9    |
| 33 - 43 Weeks                | \$380            | \$323                | \$435          | \$370             |
| 44+ Weeks                    | \$360            | \$306                | \$425          | \$362             |