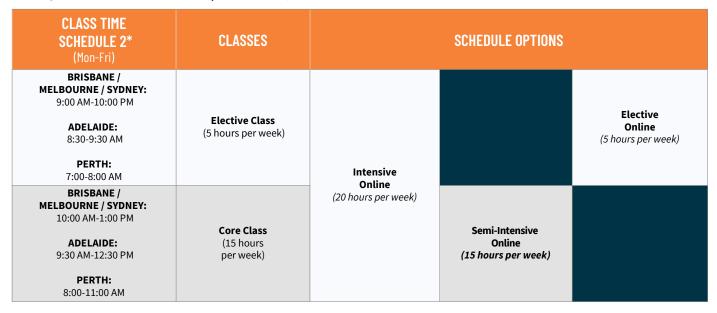

### For Students Based in Australia

Where holidays land on session start dates, the session start moves ahead to the next business day. One school session is 4 weeks. December sessions are only 3 weeks long in 2025. Student intake is on session start dates for University Pathway Program Online and Greystone College Pathway Online, and every Monday for other online programs; however, students are encouraged not to start on the last Monday of the session. If you start on the 2nd or 3rd Monday of a session, you may be placed in an ongoing class.

### FALL / WINTER SCHEDULE: April 6-Oct 5, 2025

| CLASS TIME<br>SCHEDULE 2*<br>(Mon-Fri)                                                 | CLASSES                                  |                     | SCHEDULE OPTIONS                                |                                     |
|----------------------------------------------------------------------------------------|------------------------------------------|---------------------|-------------------------------------------------|-------------------------------------|
| BRISBANE /<br>MELBOURNE / SYDNEY:<br>10:00 AM-1:00 PM<br>ADELAIDE:<br>9:30 AM-12:30 PM | <b>Core Class</b><br>(15 hours per week) |                     | Semi-Intensive<br>Online<br>(15 hours per week) |                                     |
| <b>PERTH:</b><br>8:00-11:00 AM                                                         |                                          | Intensive<br>Online |                                                 |                                     |
| BRISBANE /<br>MELBOURNE / SYDNEY:<br>1:00-2:00 PM                                      | Elective Class                           | (20 hours per week) |                                                 | Elective                            |
| <b>ADELAIDE:</b><br>12:30-1:30 PM                                                      | (5 hours per week)                       |                     |                                                 | <b>Online</b><br>(5 hours per week) |
| <b>PERTH:</b><br>11:00 AM-12:00 PM                                                     |                                          |                     |                                                 |                                     |