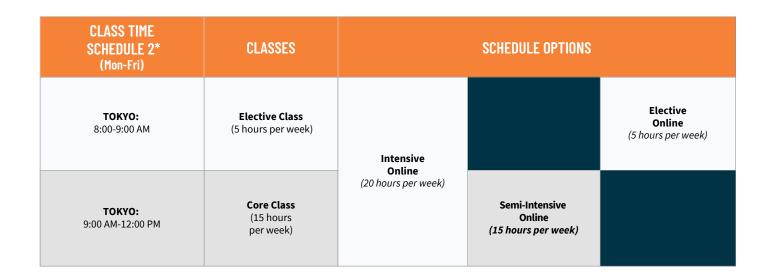

# **RECOMMENDED SCHEDULES**

**ONLINE ENGLISH** 

JOIN FROM ANYWHERE IN THE WORLD

For Students Based in Japan

Where holidays land on session start dates, the session start moves ahead to the next business day. One school session is 4 weeks. December sessions are only 3 weeks long in 2025. Student intake is on session start dates for University Pathway Program Online and Greystone College Pathway Online, and every Monday for other online programs; however, students are encouraged not to start on the last Monday of the session. If you start on the 2nd or 3rd Monday of a session, you may be placed in an ongoing class.

| CLASS TIME<br>Schedule 1*          | CLASS TIME<br>Schedule 2*         | MONDAY - FRIDAY                             | S                                          | CHEDULE OPTION                                  | S                                               |
|------------------------------------|-----------------------------------|---------------------------------------------|--------------------------------------------|-------------------------------------------------|-------------------------------------------------|
| <b>TOKYO</b> :<br>9:30 PM-12:30 AM | <b>TOKYO:</b><br>9:00 AM-12:00 PM | <b>Core Class</b><br>(15 hours per week)    | Intensive<br>Online<br>(20 hours per week) | Semi-Intensive<br>Online<br>(15 hours per week) |                                                 |
| <b>TOKYO:</b><br>12:30-1:30 AM     | <b>TOKYO:</b><br>12:00-1:00 PM    | <b>Elective Class</b><br>(5 hours per week) |                                            |                                                 | <b>Elective</b><br>Online<br>(5 hours per week) |

\*If you are based in another country, view our full list of schedule times here. Or ask your agent or an ILSC sales representative.