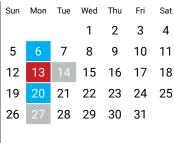

2025 Start Dates (Onsite)

### JANUARY Sun Mon Tue Wed Thu 2 5

|    |    |    |    | -  | 0  | •  |
|----|----|----|----|----|----|----|
| 5  | 6  | 7  | 8  | 9  | 10 | 11 |
| 12 | 13 | 14 | 15 | 16 | 17 | 18 |
| 19 | 20 | 21 | 22 | 23 | 24 | 25 |
| 26 | 27 | 28 | 29 | 30 | 31 |    |
|    |    |    |    |    |    |    |

| Main Start Dates |        |        |  |  |  |  |  |  |
|------------------|--------|--------|--|--|--|--|--|--|
| Jan 13           | May 20 | Sep 22 |  |  |  |  |  |  |
| Jan 27           | Jun 2  | Oct 6  |  |  |  |  |  |  |
| Feb 10           | Jun 16 | Oct 20 |  |  |  |  |  |  |
| Feb 24           | Jun 30 | Nov 3  |  |  |  |  |  |  |
| Mar 10           | Jul 14 | Nov 17 |  |  |  |  |  |  |
| Mar 24           | Jul 28 | Dec 1  |  |  |  |  |  |  |
| Apr 7            | Aug 11 | Dec 15 |  |  |  |  |  |  |
| Apr 21           | Aug 25 | Jan 5, |  |  |  |  |  |  |

### **Alternate Start Dates** Jan 6 May 12 Sep 15 Sep 29 Jan 20 May 26 Feb 3 Jun 9 Oct 14 Feb 18 Jun 23 Oct 27 Mar 3 Jul 7 Nov 10 Nov 24 Mar 17 Jul 21 Mar 31 Dec 8 Aug 5 Apr 14 Aug 18 Dec 22 Apr 28 Sep 2 Dec 29