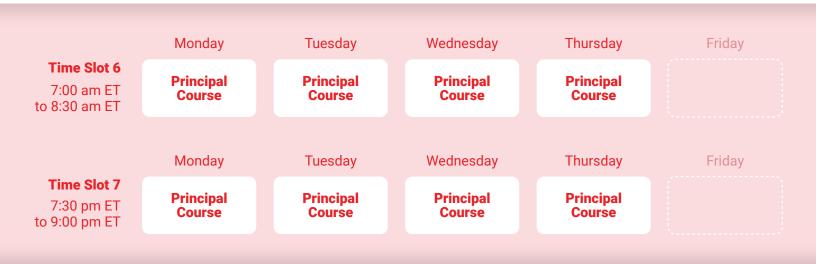

### Full-Time: 20 lessons a week

Monday - Friday or Sunday - Thursday

For full time slots in your time zone, visit **www.ilac.com** 

Prices & Fees

All program prices are weekly and in Canadian dollars.

| Online English Programs | Full-Time Lessons (20 lessons / week) |                                               |
|-------------------------|---------------------------------------|-----------------------------------------------|
| Program Duration        | New Price                             |                                               |
| 1 - 2 Weeks             | \$180 / week                          | STUDY                                         |
| 3 - 4 Weeks             | \$160 / week                          | LONGER &                                      |
| 5-8 Weeks               | \$150 / week                          | SAVE!                                         |
| 9 - 11 Weeks            | \$140 / week                          | Only <b>\$120</b> / week<br>if you book 12 or |
| 12+ Weeks               | \$120 / week                          | more weeks!                                   |
|                         |                                       |                                               |

### 2 Choose your lesson plan & schedule: (lessons are 45 minutes each)

-----

Class times are in Eastern Time (Toronto). For your local time please contact us or visit our website at ilac.com/ilac-kiss-virtual. Prices do not include registration (\$120) or materials (\$10 per week) fees. Some conditions may apply.