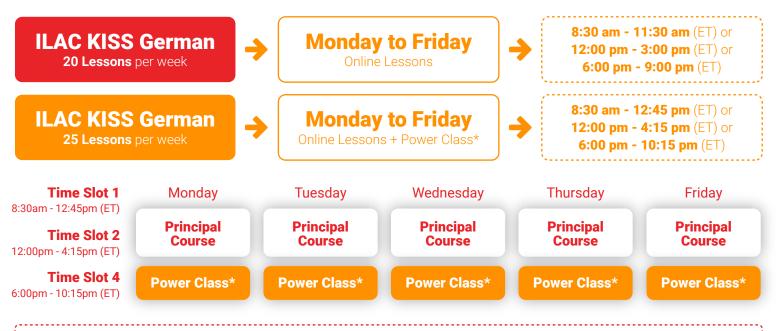

### **Levels & Duration**

- A1: (minimum 8 weeks; 20 lessons per week)
- A2: (minimum 8 weeks; 20 lessons per week)
- B1: (minimum 8 weeks; 20 lessons per week)
- B1+: (minimum 8 weeks; 20 lessons per week)
- B2: (minimum 8 weeks; 20 lessons per week)

Must book minimum of 4 weeks to qualify.

| COURSE LENGTH                 | 8 weeks minimum     | Coming Soon!          |
|-------------------------------|---------------------|---------------------|---------------------|---------------------|---------------------|-----------------------|
| German KISS<br>Language Level | A1                  | A2                  | B1                  | B1+                 | B2                  | C1 Level<br>Exam Prep |
|                               | 20 lessons per week |                       |